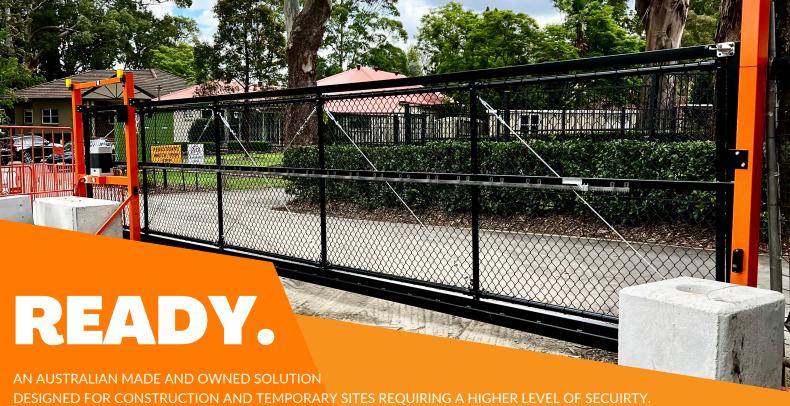

#### PURCHASE OR RENTAL OPTIONS AVAILABLE - GET IN TOUCH

DESIGNED FOR CONSTRUCTION AND TEMPORARY SITES REQUIRING A HIGHER LEVEL OF SECUIRTY.
ENSURE YOUR SITE GATE IS CLOSED, SECURE AND OPERATING OPTIMALLY, FROM ANYWHERE IN THE WORLD.
THE RAPID DEPLOYMENT OF THE **READY GATE** (OPERATING AS SOON AS 1HR FROM DELIVERY) IS
THE PEAK OF ONSITE CONVENIENCE AND SECURITY

# What Is READY?

- An automatic cantilevered security gate that is deployable to a construction or temporary site that requires a normally closed, secure entry/exit.
- Crane-able, portable, moveable. The **Ready Gate** can be moved around your site as your site entries, conditions or alternate access requirements change along with your program.
- Ready Gate gives big openings. Up to 8m in its standard format, and up to 10m wide in the Ready Gate XL Version. The Ready Gate allows the ability for semi trailers and retractable trailers to deliver to your site with the least impact on swept path and simplifies coordination works for deliveries.
- Ready Gate is fully equipped with PALGATE functionality and a 4G wireless access controller. It is able to be administered remotely, giving an incredible range of restriction and permission to all users.
- Ready Gate is a cantilever gate design, meaning it floats above the ground, ensuring the least amount of prep work - and NO CONCRETE FOOTINGS OR TRACKS to build, demolish or maintain.