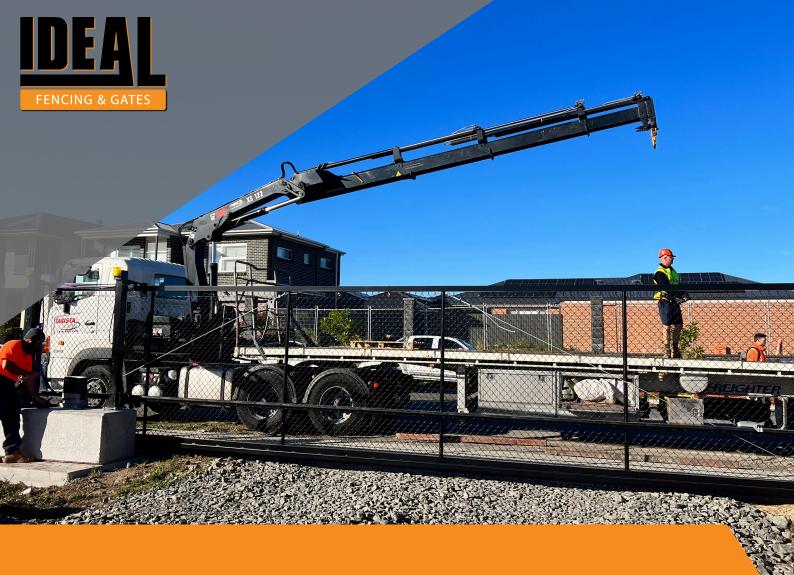

# PORTABLE AUTOMATIC SECURITY GATE

THE PORTABLE AUTOMATIC SECURITY GATE. READY FOR YOUR SITE.

PRE-COMMISSIONED, CRANEABLE, FORKABLE AND READY TO INSTALL WHEREVER YOU NEED A FAST AND RELIABLE SECURITY GATE SOLUTION.

# What Is READY?

- An automatic cantilevered security gate that is deployable to a construction or temporary site that requires a normally closed, secure entry/exit.
- Crane-able, portable, moveable. The **Ready Gate** can be moved around your site as your site entries, conditions or alternate access requirements change along with your program.
- Ready Gate gives big openings. Up to 8m in its standard format, and up to 10m wide in the Ready Gate XL Version. The Ready Gate allows the ability for semi trailers and retractable trailers to deliver to your site with the least impact on swept path and simplifies coordination works for deliveries.
- Ready Gate is fully equipped with PALGATE functionality and a 4G wireless access controller. It is able to be administered remotely, giving an incredible range of restriction and permission to all users.
- Ready Gate is a cantilever gate design, meaning it floats above the ground, ensuring the least amount of prep work - and NO CONCRETE FOOTINGS OR TRACKS to build, demolish or maintain.