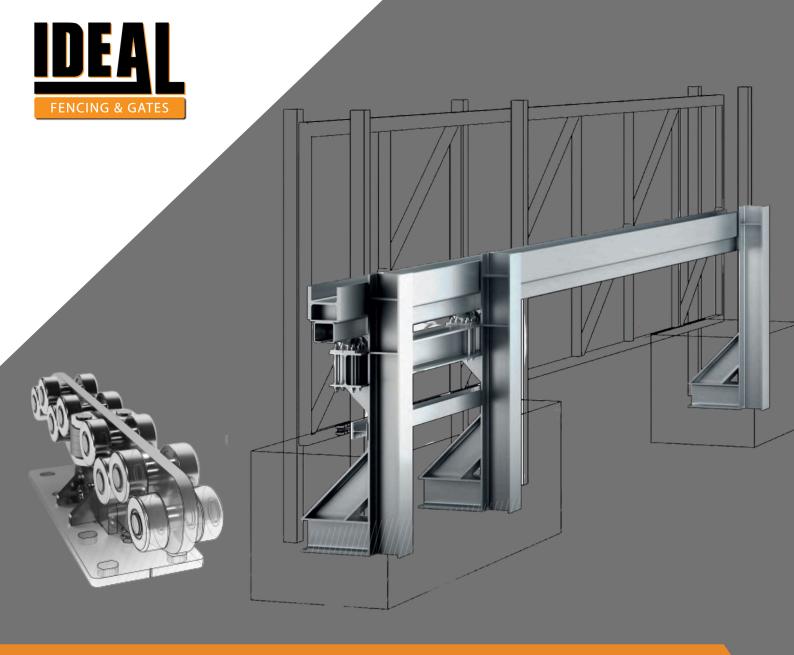

# **HOSTILE VEHICLE MITIGATION GATE**

THE CRASH RATED CANTILEVER GATE - NOWAY - GUARANTEES A HIGH SENSE OF PROTECTION, THE IDEAL SOLUTION IN ANY SITUATION WHERE A CERTIFIED AND TESTED HIGH LEVEL OF SECURITY IS A MUST. NOWAY GIVES THE GREATEST FLEXIBLITY OF GATE CLADDING DESIGN, ALLOWING THIRD PARTY PROPRIETARY FACADES TO BE INTEGRATED INTO THE GATE.

# **NOWAY.**

AN AUSTRALIAN MADE AND OWNED SOLUTION DESIGNED FOR THOSE SEEKING TO PROTECT THIER ASSETS FROM VEHICLE ATTACK AND INCURSION.

A HIGH SECUIRTY AUTOMATIC SLIDING GATE,
CAPABLE OF BEING TRANSPORTED AND INSTALLED
EASILY, GIVING GREATER PRODUCT ACCESS TO THOSE
THAT ARE SEEKING THE ULTIMATE CRASAH RATED
AUTOMATIC GATE SOLUTION.

# What Is NOWAY?

- PAS68:2013 / IWA14.1:2013 / ASTM F2656-M50-P1
   Certified Cantilever Gate (7500kg vehicle at 80km/h)
- Max span 7m clear opening / drive through width.
- Overall width of 11.37m in max width configuration.
- Maximum weight is 3640kg in largest configuration.
- Maximum height of 3600mm for the gate leaf.
- Deliverable in pieces or together.
- Able to be finished in HDG, Powdercoat or Wet Spray.
- Mounting flexibility for cladding with any type of gate.
  - Palisade / 358 / Solid Sheeting / Tubular / Timber / Anything that you can think of, can be cladded to the front of NOWAY.
- Automated with intensive duty cycle industrial gate operators.
- Fully complaint with UKCA / CE Standards for automatic gates
- Fully compliant for safety and control of the gate and implements the top level of safety to be installed at all times.
- Ability to be delivered in a standard 40ft container anywhere in the world.