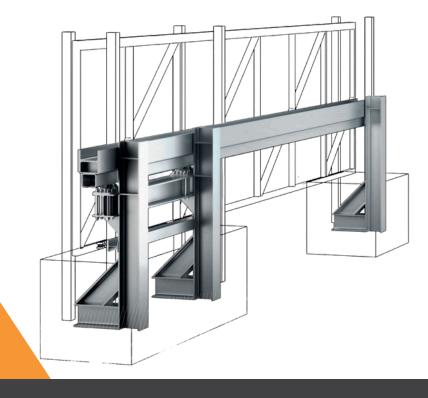

# **HOSTILE VEHICLE MITIGATION GATE**

THE CRASH RATED CANTILEVER GATE - NOWAY - GUARANTEES A HIGH SENSE OF PROTECTION, THE IDEAL SOLUTION IN ANY SITUATION WHERE A CERTIFIED AND TESTED HIGH LEVEL OF SECURITY IS A MUST. NOWAY GIVES THE GREATEST FLEXIBLITY OF GATE CLADDING DESIGN, ALLOWING THIRD PARTY PROPRIETARY FACADES TO BE INTEGRATED INTO THE GATE.

# **NOWAY.**

AN AUSTRALIAN MADE AND OWNED SOLUTION DESIGNED FOR THOSE SEEKING TO PROTECT THIER ASSETS FROM VEHICLE ATTACK AND INCURSION.

A HIGH SECUIRTY AUTOMATIC SLIDING GATE,
CAPABLE OF BEING TRANSPORTED AND INSTALLED
EASILY, GIVING GREATER PRODUCT ACCESS TO THOSE
THAT ARE SEEKING THE ULTIMATE CRASAH RATED
AUTOMATIC GATE SOLUTION.

# What Is NOWAY?

- PAS68:2013 / IWA14.1:2013 / ASTM F2656-M50-P1
   Certified Cantilever Gate (7500kg vehicle at 80km/h)
- Max span 7m clear opening / drive through width.
- Overall width of 11.37m in max width configuration.
- Maximum weight is 3640kg in largest configuration.
- Maximum height of 3600mm for the gate leaf.
- Deliverable in pieces or together.
- Able to be finished in HDG, Powdercoat or Wet Spray.
- Mounting flexibility for cladding with any type of gate.
  - Palisade / 358 / Solid Sheeting / Tubular / Timber / Anything that you can think of, can be cladded to the front of NOWAY.
- Automated with intensive duty cycle industrial gate operators.
- Fully complaint with UKCA / CE Standards for automatic gates
- Fully compliant for safety and control of the gate and implements the top level of safety to be installed at all times.
- Ability to be delivered in a standard 40ft container anywhere in the world.