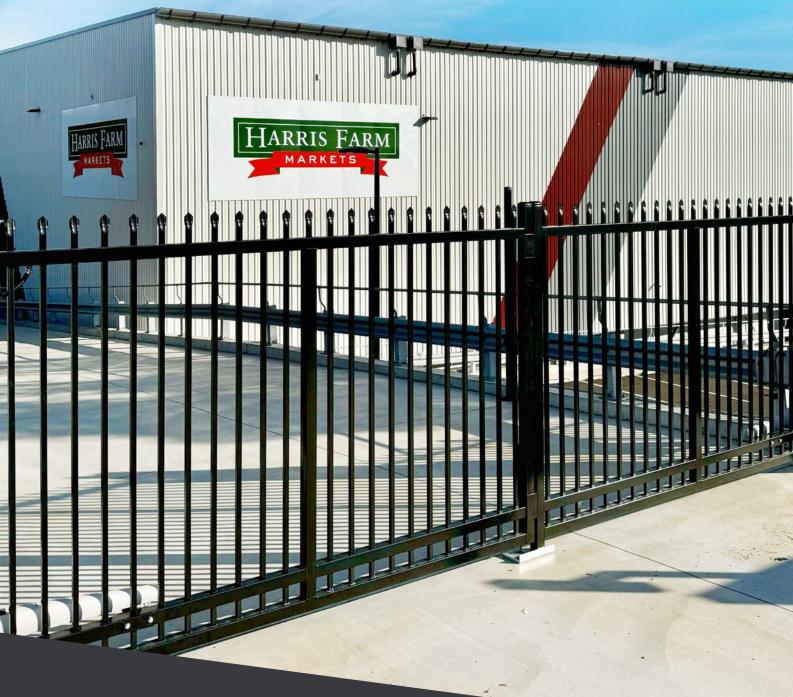

Ideal Fencing and Gates manufactures a comprehensive range of Swing Gates for all commercial and industrial applications including;

- Factories
- Warehouses
- Distribution Centres
- Carpark Entrances
- Loading Docks

#### Gate Infill

Infill typically vertical bar utilising 25mm SHS. A range of other options are available including palisade, RHS, angles, bar configuration, weld mesh, cladding or a bespoke finish to suit specific site requirements.